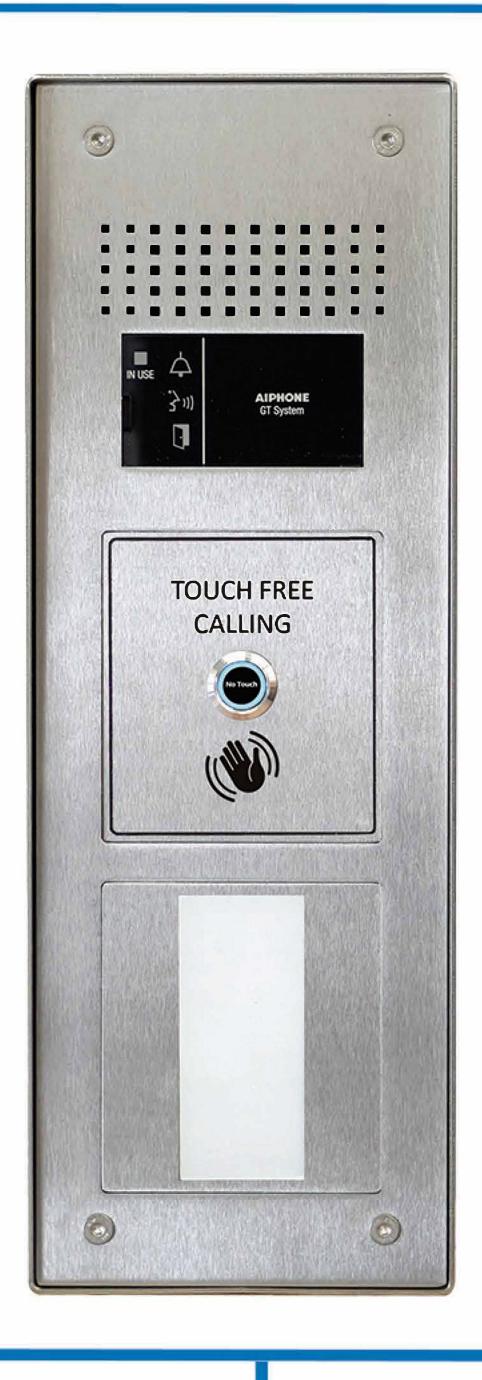

# GTN-1V/S/SS+CPROX/WAVE

**Touch Free Video Entrance Station** 

### **Description:**

The GTN-1V/S/SS+CPROX/WAVE is a 1 way video touch free surface stainless steel entrance station with universal prox cutout.

The panel uses a sensor to detect the visitors hands at 10cm distance. This allows for touch free calling and also prevents any motion from triggering a call beyond that range in order to avoid false activation.

It is designed to be surface mounted, with a robust housing for outdoor use.

- Touch free calling with prox cutout
- Call to indoor station
- Simple 4 wire system
- Sensor button illuminated blue on stand by and changes to green to indicate activation
- COVID-Secure environment