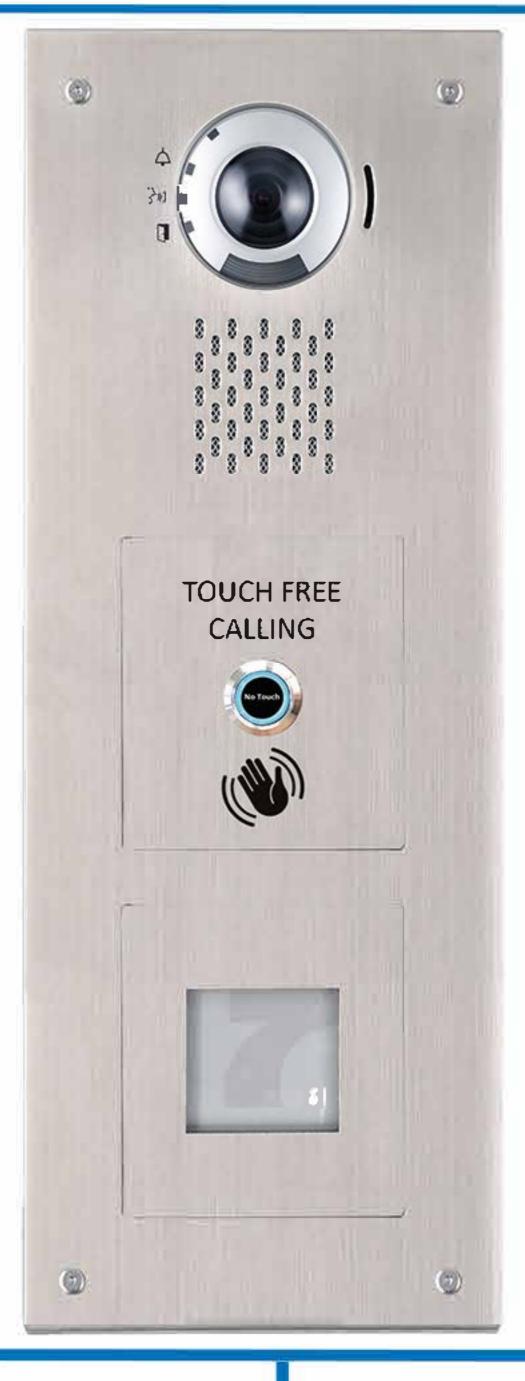

# GTN-1V/S/SS+CPM/WAVE

**Touch Free Video Entrance Station** 

### Description:

The GTN-1V/S/SS+CPM/WAVE is a 1 way video touch free surface stainless steel entrance station with panel mount reader cutout.

The panel uses a sensor to detect the visitors hands at 10cm distance. This allows for touch free calling and also prevents any motion from triggering a call beyond that range in order to avoid false activation.

It is designed to be surface mounted, with a robust housing for outdoor use.

- Touch free calling with prox cutout
- Call to indoor station
- Simple 4 wire system
- Sensor button illuminated blue on stand by and changes to green to indicate activation
- COVID-Secure environment