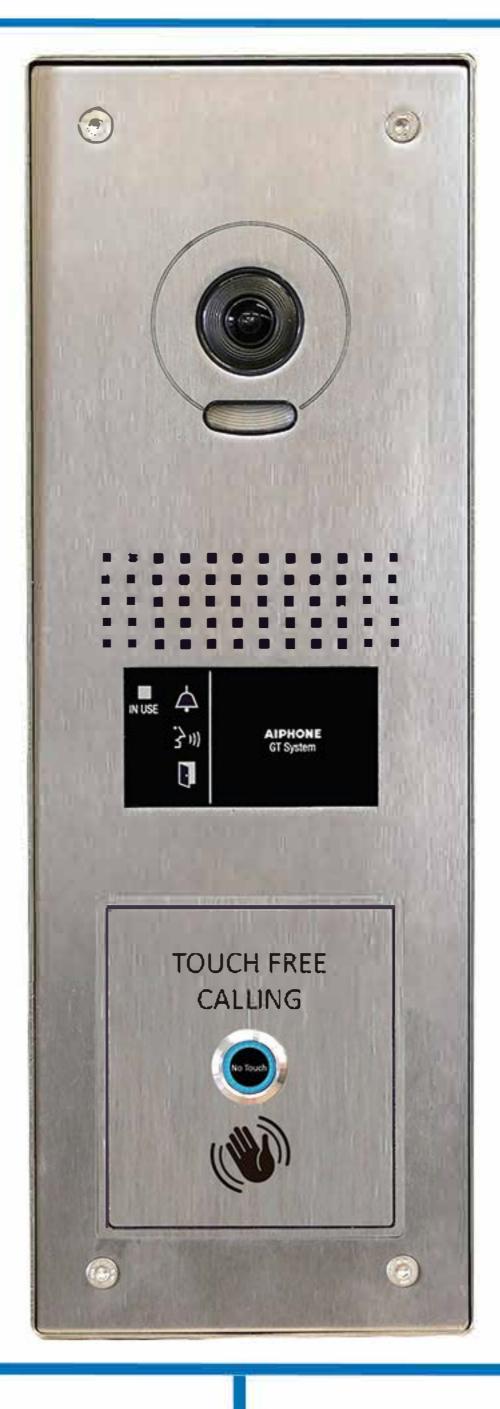

# GTN-1A/S/SS/WAVE

### **Touch Free Audio Entrance Station**

## Description:

The GTN-1A/S/SS/WAVE is a 1 way audio only touch free surface stainless steel entrance station.

The panel uses a sensor to detect the visitors hands at 10cm distance. This allows for touch free calling and also prevents any motion from triggering a call beyond that range in order to avoid false activation.

It is designed to be surface mounted, with a robust housing for outdoor use.

- Touch free calling
- Call to indoor station
- Simple 2 wire system
- Sensor button illuminated blue on standby and changes to green to indicate activation.
- COVID-Secure environment