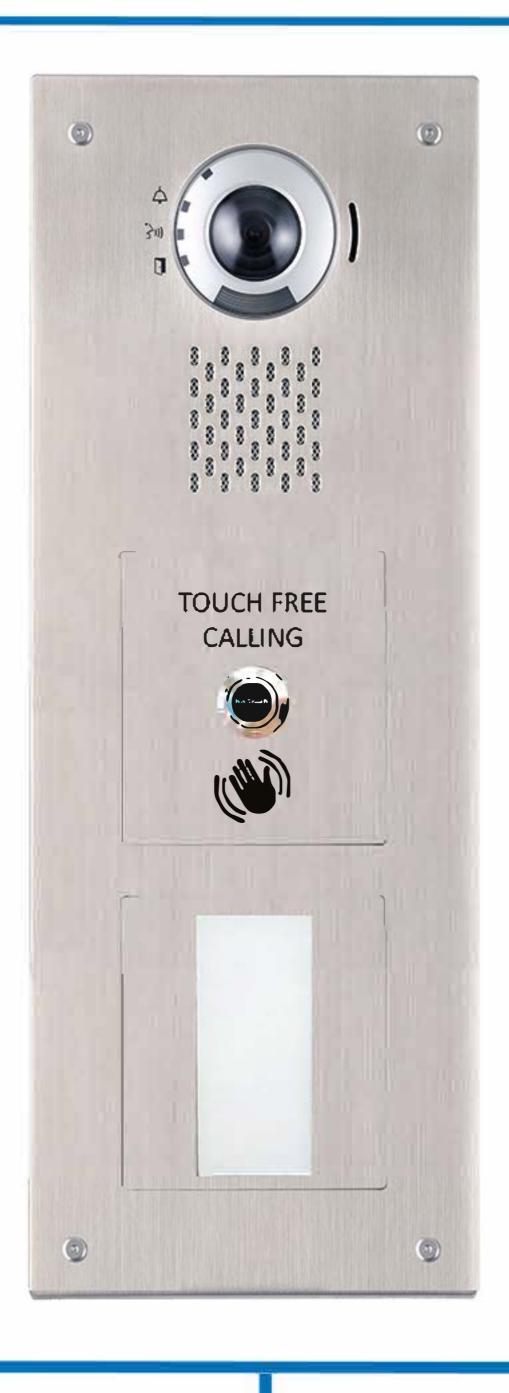

# GTN-1V/S/SS+CPROX/WAVE

**Touch Free Video Entrance Station** 

### **Description:**

The GTN-1V/S/SS+CPROX/WAVE is a 1 way video touch free surface stainless steel entrance station with universal prox cutout.

The panel uses a sensor to detect the visitors hands at 10cm distance. This allows for touch free calling and also prevents any motion from triggering a call beyond that range in order to avoid false activation.

It is designed to be surface mounted, with a robust housing for outdoor use.

- Touch free calling with prox cutout
- Call to indoor station
- Simple 4 wire system
- Sensor button illuminated blue on stand by and changes to green to indicate activation
- COVID-Secure environment