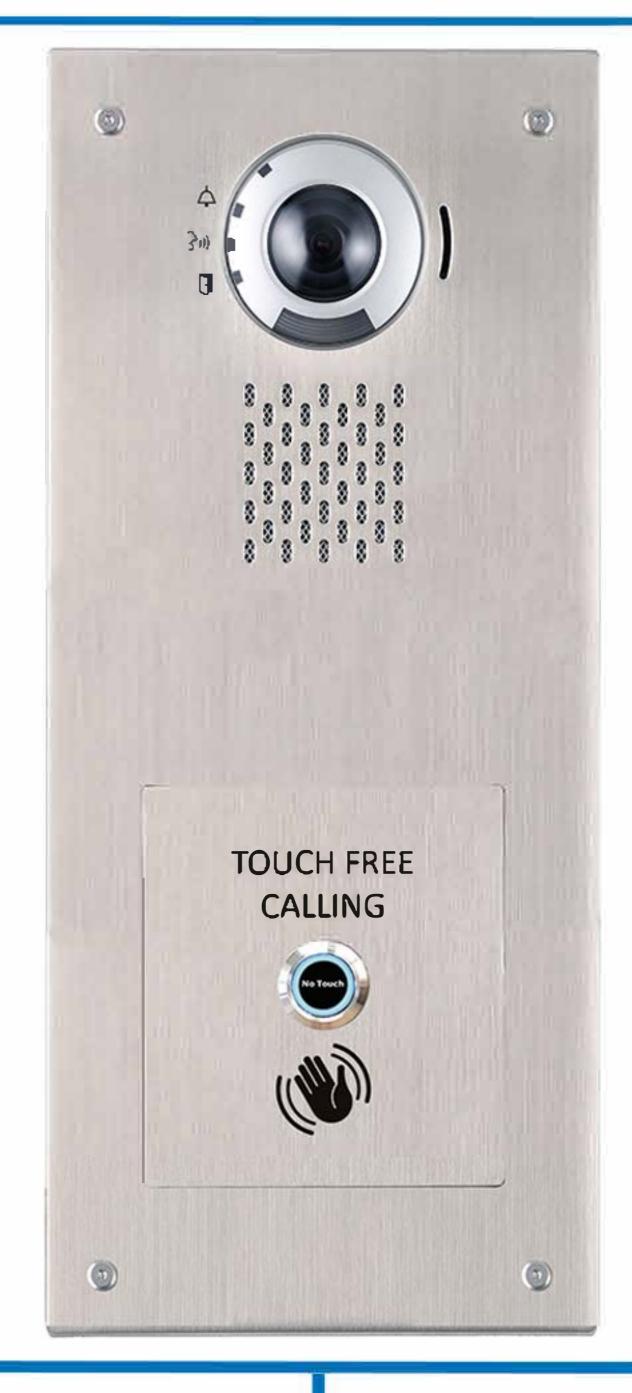

# GTN-1V/S/SS/WAVE

#### **Touch Free Video Entrance Station**

## **Description:**

The GTN-1V/S/SS/WAVE is a 1 way video touch free surface stainless steel entrance station.

The panel uses a sensor to detect the visitors hands at 10cm distance. This allows for touch free calling and also prevents any motion from triggering a call beyond that range in order to avoid false activation.

It is designed to be surface mounted, with a robust housing for outdoor use.

- Touch free calling
- Call to indoor station
- Simple 4 wire system
- Sensor button illuminated blue on stand by and changes to green to indicate activation
- COVID-Secure environment