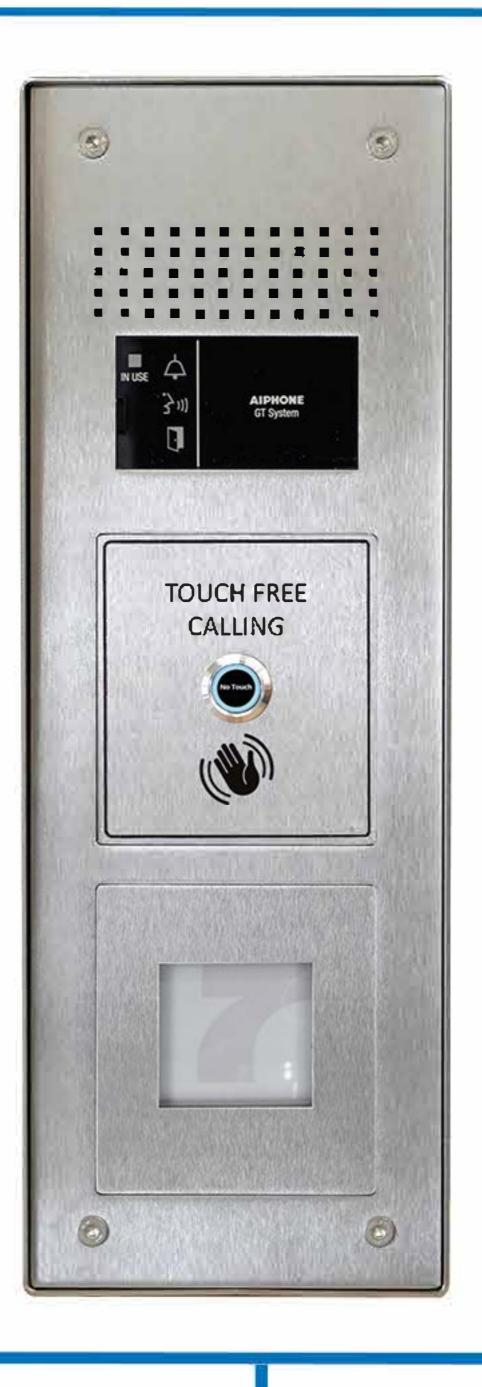

# GTN-1V/S/SS+CPM/WAVE

**Touch Free Video Entrance Station** 

### Description:

The GTN-1V/S/SS+CPM/WAVE is a 1 way video touch free surface stainless steel entrance station with panel mount reader cutout.

The panel uses a sensor to detect the visitors hands at 10cm distance. This allows for touch free calling and also prevents any motion from triggering a call beyond that range in order to avoid false activation.

It is designed to be surface mounted, with a robust housing for outdoor use.

- Touch free calling with prox cutout
- Call to indoor station
- Simple 4 wire system
- Sensor button illuminated blue on stand by and changes to green to indicate activation
- COVID-Secure environment