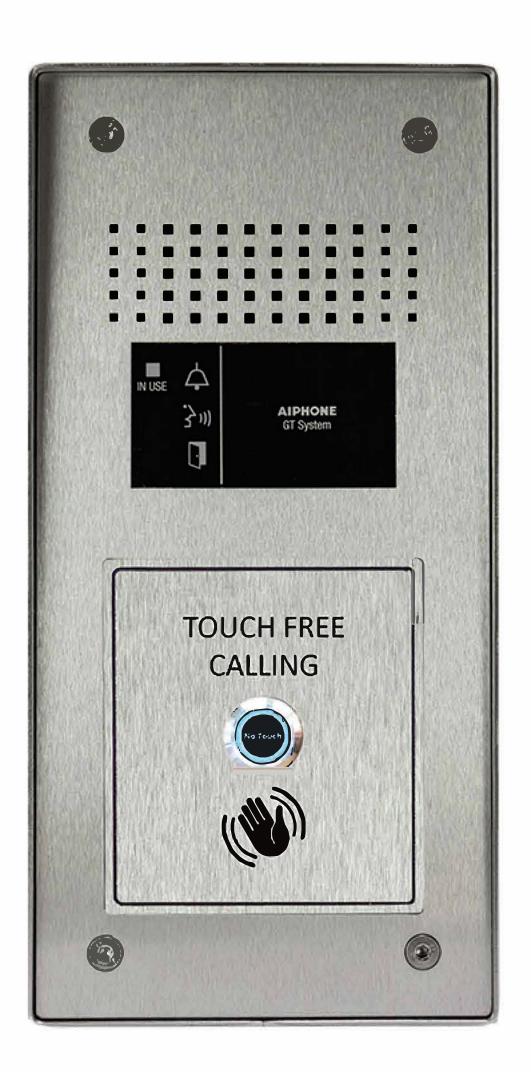

# WAVE MODULE Panel for Hands Free Button

## **Description:**

The WAVE module is a COVID-secure touch free sensor module, designed for a 1 way entrance stations.

Touch Free Module is available for GT, IX, JO and JP series.

The panel uses a sensor to detect the visitors hands at 10cm distance. This allows for touch free calling and also prevents any motion from triggering a call beyond that range in order to avoid false activation.

- Touch free calling
- Call to indoor station
- Motion Detection
- Sensor button illuminated blue on stand by and changes to green to indicate activation
- COVID-Secure environment