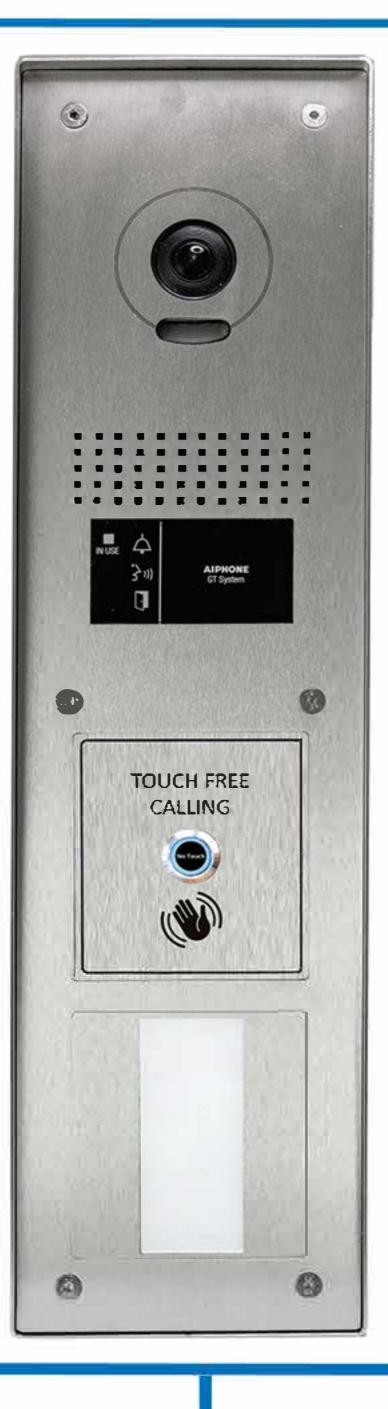

# GTN-1A/S/SS+CPROX/WAVE

**Touch Free Audio Entrance Station** 

### Description:

The GTN-1A/S/SS+CPROX/WAVE is a 1 way audio touch free surface stainless steel entrance station with universal prox cutout.

The panel uses a sensor to detect the visitors hands at 10cm distance. This allows for touch free calling and also prevents any motion from triggering a call beyond that range in order to avoid false activation.

It is designed to be surface mounted, with a robust housing for outdoor use.

- Touch free calling with prox cutout
- Call to indoor station
- Simple 2 wire system
- Sensor button illuminated blue on stand by and changes to green to indicate activation
- COVID-Secure environment