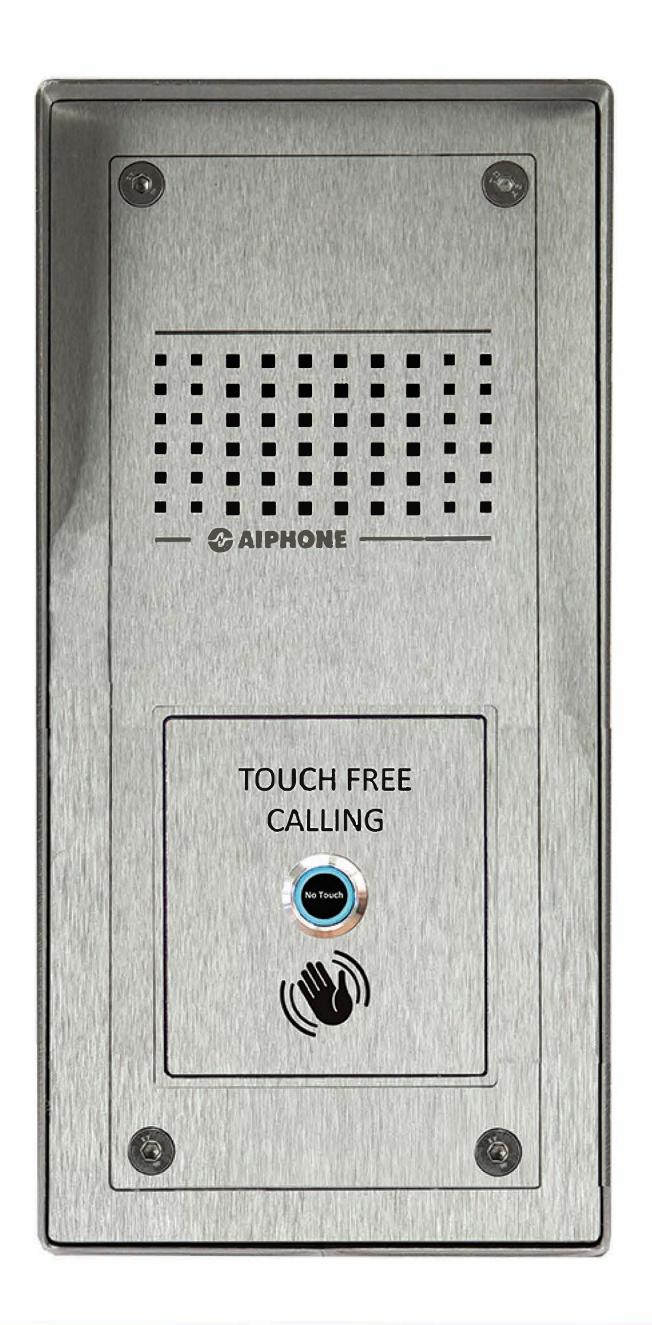

# GTN-1A/S/SS/WAVE

### **Touch Free Audio Entrance Station**

## Description:

The GTN-1A/S/SS/WAVE is a 1 way audio only touch free surface stainless steel entrance station.

The panel uses a sensor to detect the visitors hands at 10cm distance. This allows for touch free calling and also prevents any motion from triggering a call beyond that range in order to avoid false activation.

It is designed to be surface mounted, with a robust housing for outdoor use.

- Touch free calling
- Call to indoor station
- Simple 2 wire system
- Sensor button illuminated blue on standby and changes to green to indicate activation.
- COVID-Secure environment