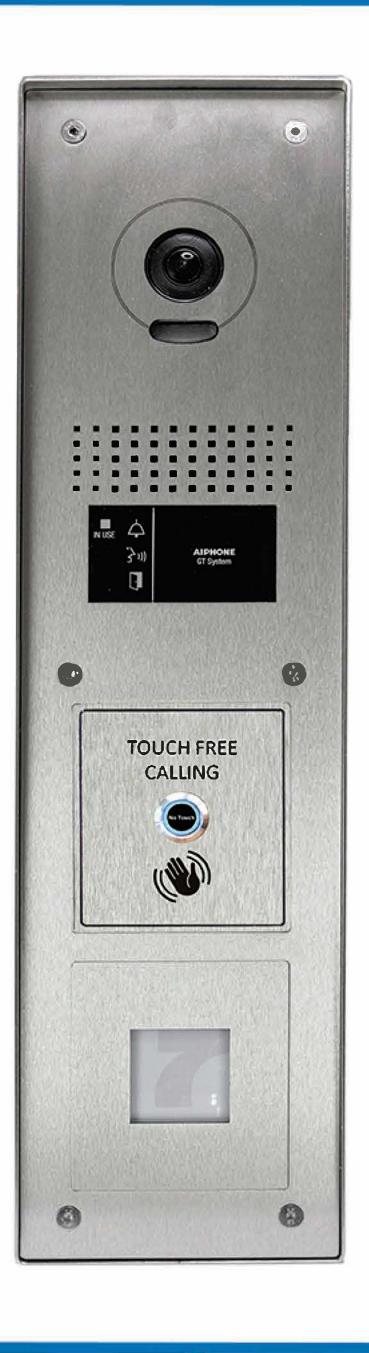

# GTN-1A/S/SS+CPM/WAVE

**Touch Free Video Entrance Station** 

### **Description:**

The GTN-1A/S/SS+CPM/WAVE is a 1 way audio touch free surface stainless steel entrance station with panel mount prox cutout.

The panel uses a sensor to detect the visitors hands at 10cm distance. This allows for touch free calling and also prevents any motion from triggering a call beyond that range in order to avoid false activation.

It is designed to be surface mounted, with a robust housing for outdoor use.

- Touch free calling with prox cutout
- Call to indoor station
- Simple 2 wire system
- Sensor button illuminated blue on stand by and changes to green to indicate activation
- COVID-Secure environment