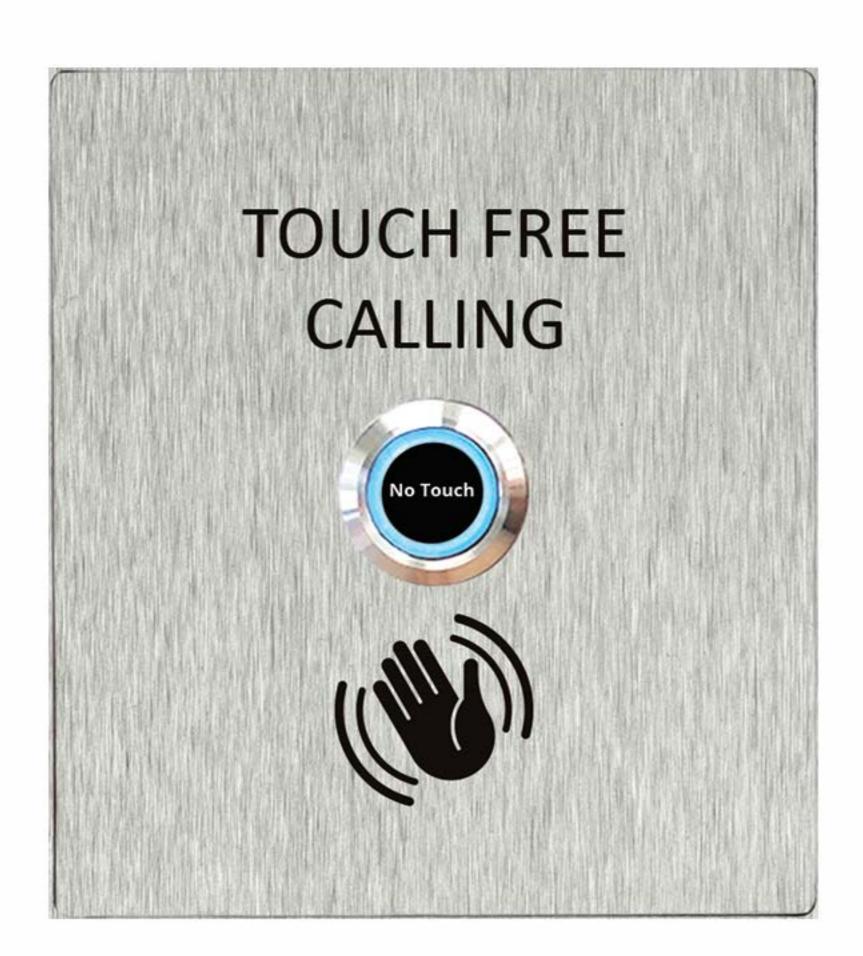

# WAVE MODULE Panel for Hands Free Button

## **Description:**

The WAVE module is a COVID-secure touch free sensor module, designed for a 1 way entrance stations.

Touch Free Module is available for GT, IX, JO and JP series.

The panel uses a sensor to detect the visitors hands at 10cm distance. This allows for touch free calling and also prevents any motion from triggering a call beyond that range in order to avoid false activation.

- Touch free calling
- Call to indoor station
- Motion Detection
- Sensor button illuminated blue on stand by and changes to green to indicate activation
- COVID-Secure environment